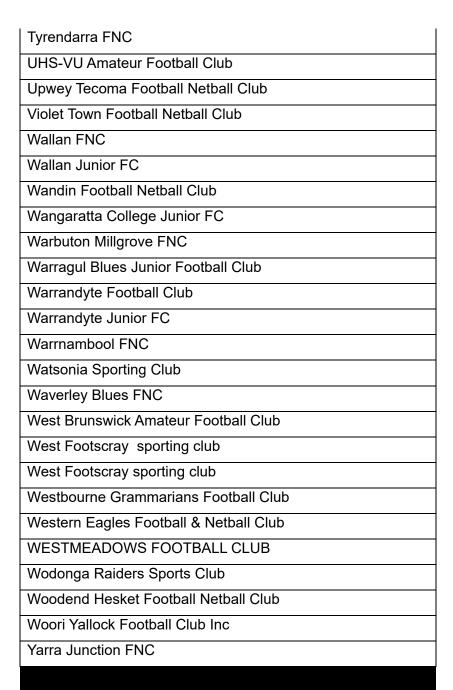

#### Club Recipients in 2024

| TAC Club Rewards Recipients 2024 (alphabetical order) |
|-------------------------------------------------------|
| Airport West FC                                       |
| Anglesea Football Netball Club                        |
| Ascot Vale Junior Football Club                       |
| Ashwood Senior Football Club                          |
| AVONDALE HEIGHTS FOOTBALL CLUB                        |
| Ballarat Football Netball Club                        |
| Ballarat Football Umpires Association                 |
| Banockburn Football Netball Club                      |
| Banyule Junior Football Club                          |
| Barnawartha Football Club Inc.                        |
| Bayswater Junior Football Club                        |
| Beaconsfield Junior Football Club                     |
| Bentleigh Football Netball Club                       |
| Berwick Junior FC Inc                                 |
| Black Rock Football Netball Club                      |
| Bonbeach Football Club                                |
| Broadford FNC                                         |
| Buchan Football Netball Club                          |
| Bulleen Templestowe Amateur FC                        |