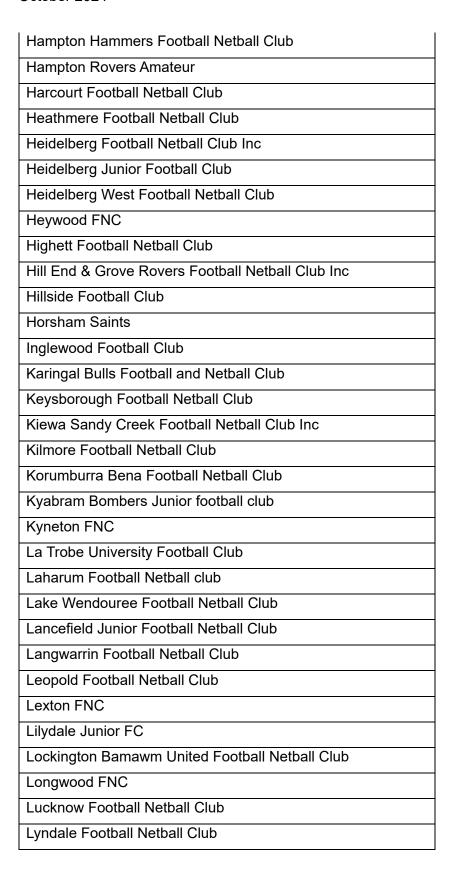

#### Club Recipients in 2024

| TAC Club Rewards Recipients 2024 (alphabetical order) |
|-------------------------------------------------------|
| Airport West FC                                       |
| Anglesea Football Netball Club                        |
| Ascot Vale Junior Football Club                       |
| Ashwood Senior Football Club                          |
| AVONDALE HEIGHTS FOOTBALL CLUB                        |
| Ballarat Football Netball Club                        |
| Ballarat Football Umpires Association                 |
| Banockburn Football Netball Club                      |
| Banyule Junior Football Club                          |
| Barnawartha Football Club Inc.                        |
| Bayswater Junior Football Club                        |
| Beaconsfield Junior Football Club                     |
| Bentleigh Football Netball Club                       |
| Berwick Junior FC Inc                                 |
| Black Rock Football Netball Club                      |
| Bonbeach Football Club                                |
| Broadford FNC                                         |
| Buchan Football Netball Club                          |
| Bulleen Templestowe Amateur FC                        |