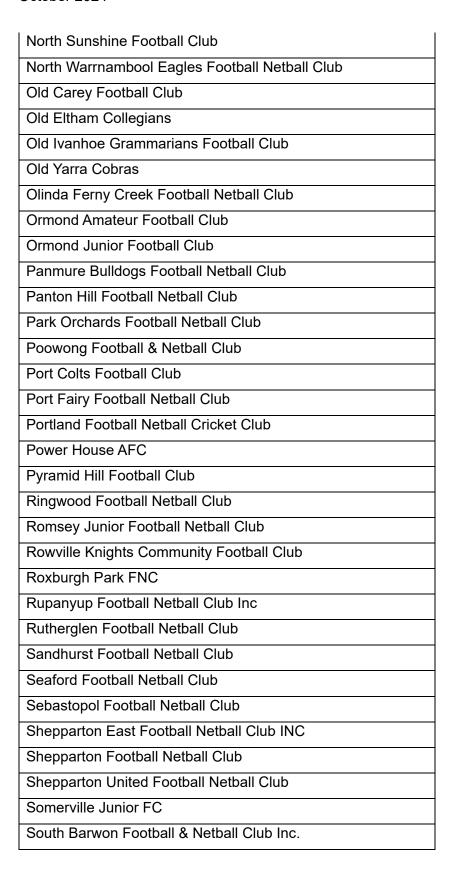

#### Club Recipients in 2024

| TAC Club Rewards Recipients 2024 (alphabetical order) |
|-------------------------------------------------------|
| Airport West FC                                       |
| Anglesea Football Netball Club                        |
| Ascot Vale Junior Football Club                       |
| Ashwood Senior Football Club                          |
| AVONDALE HEIGHTS FOOTBALL CLUB                        |
| Ballarat Football Netball Club                        |
| Ballarat Football Umpires Association                 |
| Banockburn Football Netball Club                      |
| Banyule Junior Football Club                          |
| Barnawartha Football Club Inc.                        |
| Bayswater Junior Football Club                        |
| Beaconsfield Junior Football Club                     |
| Bentleigh Football Netball Club                       |
| Berwick Junior FC Inc                                 |
| Black Rock Football Netball Club                      |
| Bonbeach Football Club                                |
| Broadford FNC                                         |
| Buchan Football Netball Club                          |
| Bulleen Templestowe Amateur FC                        |