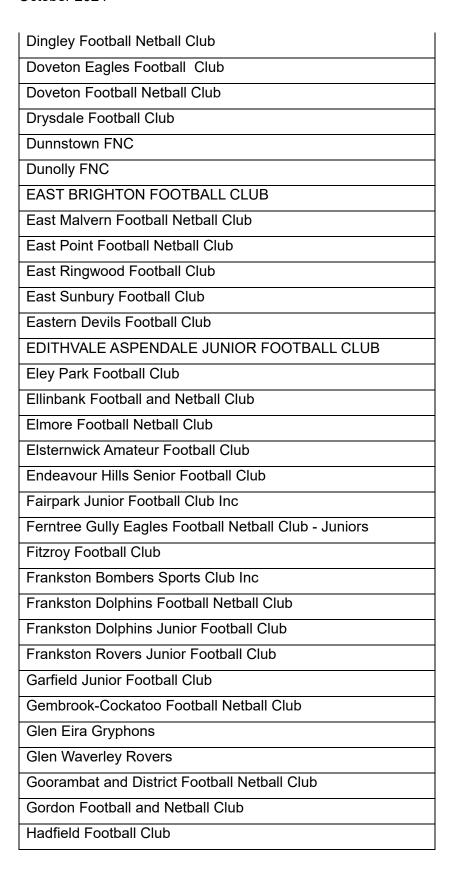

#### Club Recipients in 2024

| TAC Club Rewards Recipients 2024 (alphabetical order) |
|-------------------------------------------------------|
| Airport West FC                                       |
| Anglesea Football Netball Club                        |
| Ascot Vale Junior Football Club                       |
| Ashwood Senior Football Club                          |
| AVONDALE HEIGHTS FOOTBALL CLUB                        |
| Ballarat Football Netball Club                        |
| Ballarat Football Umpires Association                 |
| Banockburn Football Netball Club                      |
| Banyule Junior Football Club                          |
| Barnawartha Football Club Inc.                        |
| Bayswater Junior Football Club                        |
| Beaconsfield Junior Football Club                     |
| Bentleigh Football Netball Club                       |
| Berwick Junior FC Inc                                 |
| Black Rock Football Netball Club                      |
| Bonbeach Football Club                                |
| Broadford FNC                                         |
| Buchan Football Netball Club                          |
| Bulleen Templestowe Amateur FC                        |