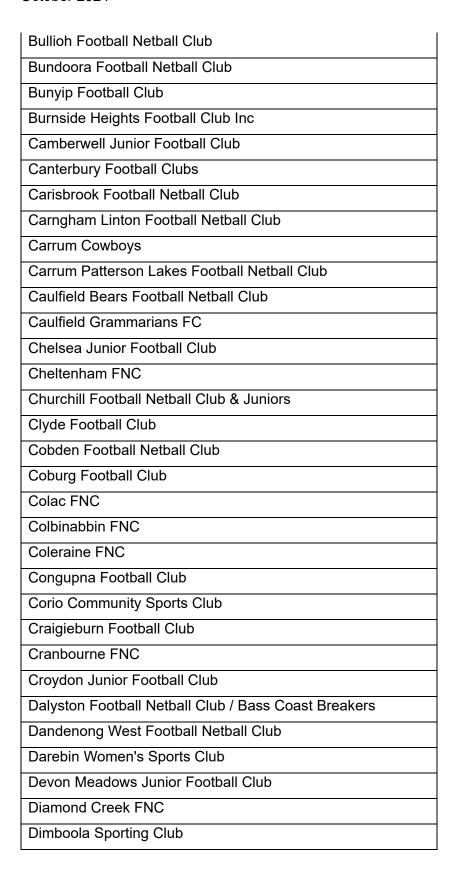

#### Club Recipients in 2024

| TAC Club Rewards Recipients 2024 (alphabetical order) |
|-------------------------------------------------------|
| Airport West FC                                       |
| Anglesea Football Netball Club                        |
| Ascot Vale Junior Football Club                       |
| Ashwood Senior Football Club                          |
| AVONDALE HEIGHTS FOOTBALL CLUB                        |
| Ballarat Football Netball Club                        |
| Ballarat Football Umpires Association                 |
| Banockburn Football Netball Club                      |
| Banyule Junior Football Club                          |
| Barnawartha Football Club Inc.                        |
| Bayswater Junior Football Club                        |
| Beaconsfield Junior Football Club                     |
| Bentleigh Football Netball Club                       |
| Berwick Junior FC Inc                                 |
| Black Rock Football Netball Club                      |
| Bonbeach Football Club                                |
| Broadford FNC                                         |
| Buchan Football Netball Club                          |
| Bulleen Templestowe Amateur FC                        |