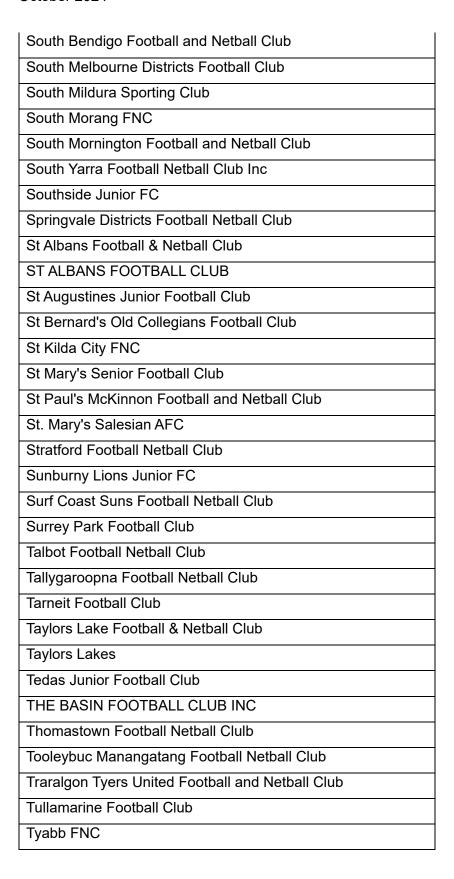

#### Club Recipients in 2024

| TAC Club Rewards Recipients 2024 (alphabetical order) |
|-------------------------------------------------------|
| Airport West FC                                       |
| Anglesea Football Netball Club                        |
| Ascot Vale Junior Football Club                       |
| Ashwood Senior Football Club                          |
| AVONDALE HEIGHTS FOOTBALL CLUB                        |
| Ballarat Football Netball Club                        |
| Ballarat Football Umpires Association                 |
| Banockburn Football Netball Club                      |
| Banyule Junior Football Club                          |
| Barnawartha Football Club Inc.                        |
| Bayswater Junior Football Club                        |
| Beaconsfield Junior Football Club                     |
| Bentleigh Football Netball Club                       |
| Berwick Junior FC Inc                                 |
| Black Rock Football Netball Club                      |
| Bonbeach Football Club                                |
| Broadford FNC                                         |
| Buchan Football Netball Club                          |
| Bulleen Templestowe Amateur FC                        |