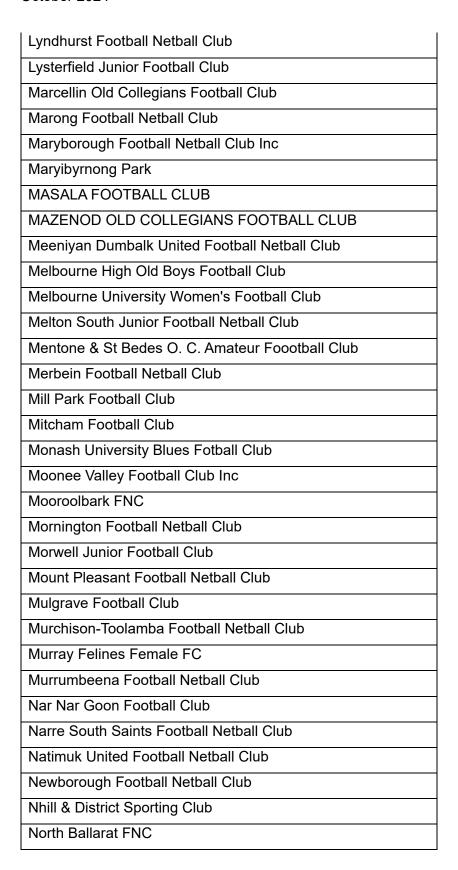

#### Club Recipients in 2024

| TAC Club Rewards Recipients 2024 (alphabetical order) |
|-------------------------------------------------------|
| Airport West FC                                       |
| Anglesea Football Netball Club                        |
| Ascot Vale Junior Football Club                       |
| Ashwood Senior Football Club                          |
| AVONDALE HEIGHTS FOOTBALL CLUB                        |
| Ballarat Football Netball Club                        |
| Ballarat Football Umpires Association                 |
| Banockburn Football Netball Club                      |
| Banyule Junior Football Club                          |
| Barnawartha Football Club Inc.                        |
| Bayswater Junior Football Club                        |
| Beaconsfield Junior Football Club                     |
| Bentleigh Football Netball Club                       |
| Berwick Junior FC Inc                                 |
| Black Rock Football Netball Club                      |
| Bonbeach Football Club                                |
| Broadford FNC                                         |
| Buchan Football Netball Club                          |
| Bulleen Templestowe Amateur FC                        |